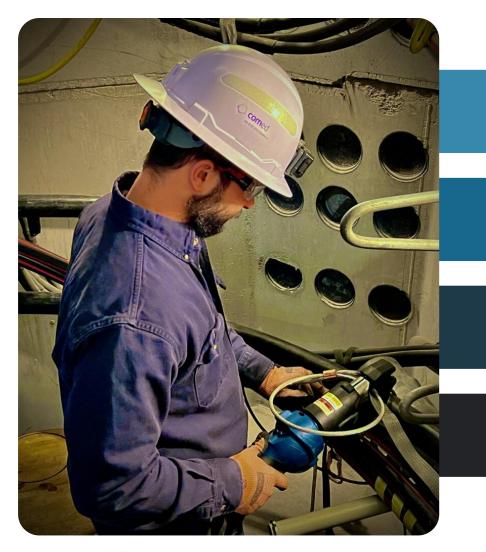

### Fully automated MV cables splicing process

**Increase reliability** of US power grid targeting **underground cable systems** 

**Improve worker safety** by removing people from the manhole during the process

#### **Interesting & Exciting**

- 1. A machine with a laser will perform better than a human with a knife
- 2. Changing a manual splicing process that has been the same for 100+ years