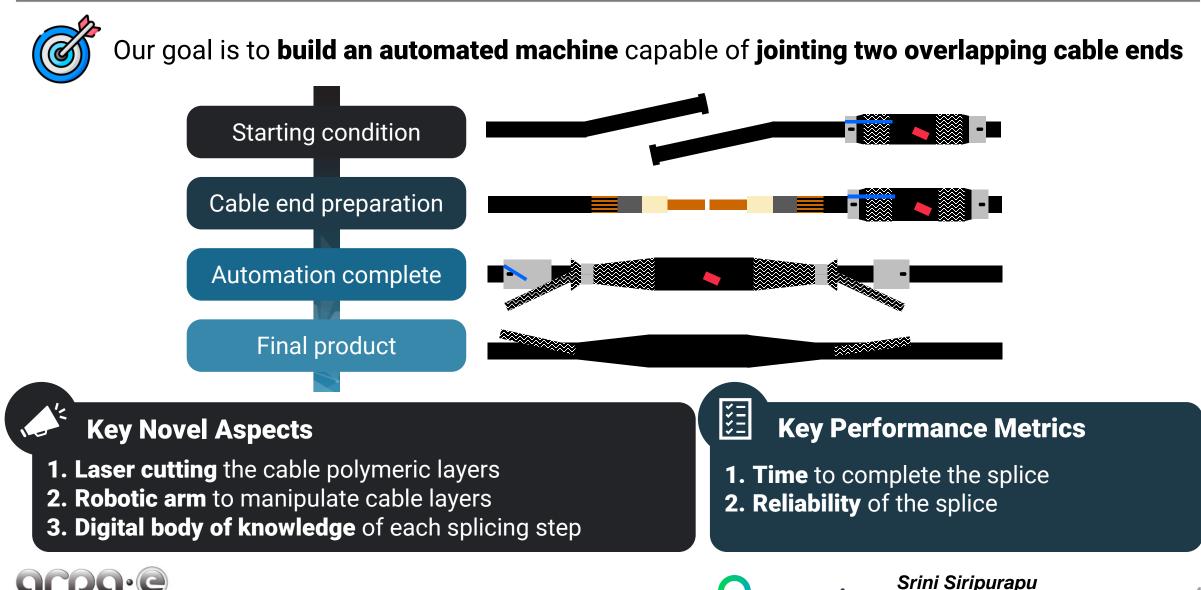

#### **Project Vision**

Solve the challenge of spicing underground medium-voltage power cables by automating the full process targeting <1 hour with <5% failure rate

### Fully automated MV cables splicing process

**Increase reliability** of US power grid targeting **underground cable systems** 

**Improve worker safety** by removing people from the manhole during the process

Enable splicing process improvements through Automation and AI

Reduce **splice time to under 1 hour** and decrease **failure rate to <5%** 

# **Technical R&D details 1/2**

CHANGING WHAT'S POSSIE

4

srini.siripurapu@prysmian.com