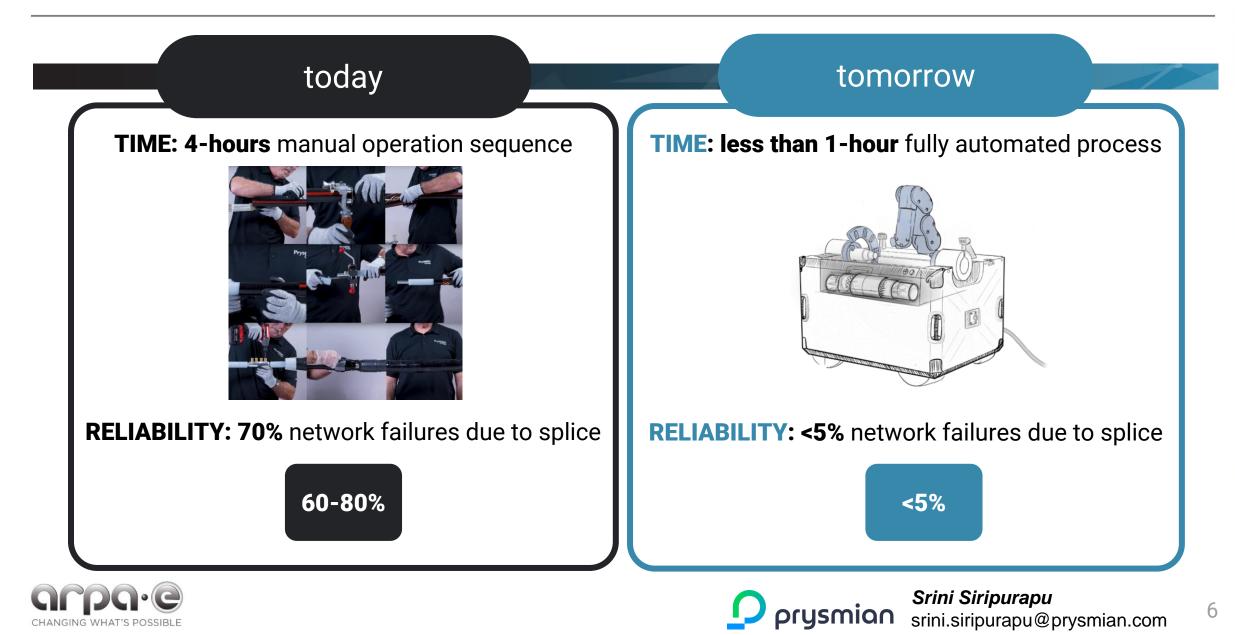

#### **Project Vision**

Solve the challenge of spicing underground medium-voltage power cables by automating the full process targeting <1 hour with <5% failure rate

Enable splicing process improvements through Automation and AI

Reduce **splice time to under 1 hour** and decrease **failure rate to <5%** 

# **Key Performance Metrics**

After successful lab trials, we plan to perform extensive field validation trials with ConEdison and Conection

The machine industrialization will be based on extensive field trial feedbacks