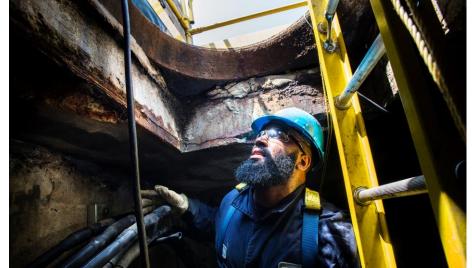

### Fully automated MV cables splicing process

**Increase reliability** of US power grid targeting **underground cable systems** 

**Improve worker safety** by removing people from the manhole during the process