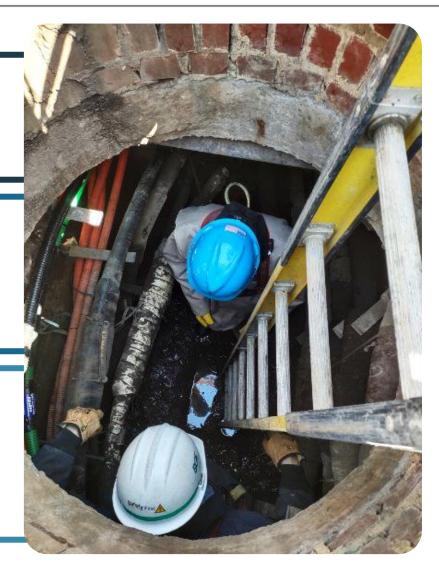

### Fully automated MV cables splicing process

**Increase reliability** of US power grid targeting **underground cable systems** 

**Improve worker safety** by removing people from the manhole during the process