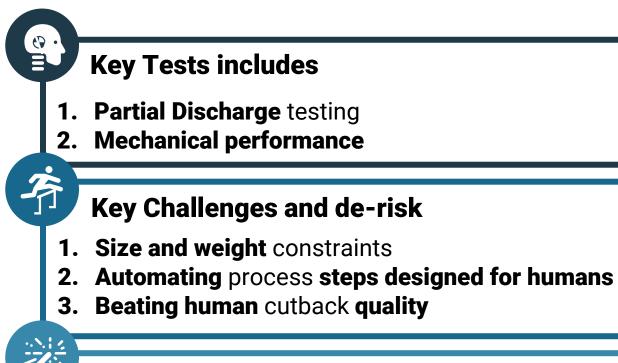

# **Technical R&D details 2/2**

#### **Interesting & Exciting**

- 1. A machine with a laser will perform better than a human with a knife
- 2. Changing a manual splicing process that has been the same for 100+ years