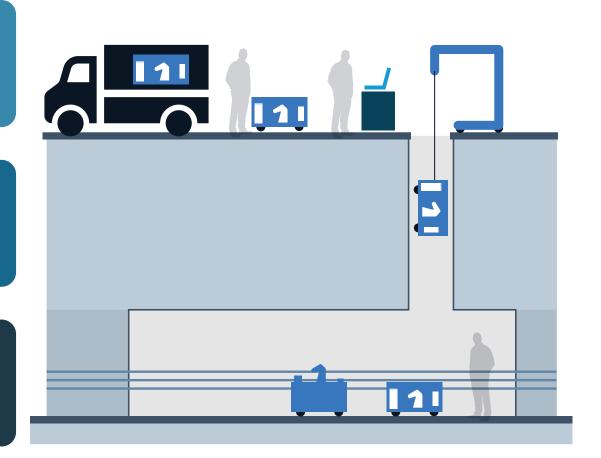

### Fully automated MV cables splicing process

**Increase reliability** of US power grid targeting **underground cable systems** 

**Improve worker safety** by removing people from the manhole during the process

Enable splicing process improvements through Automation and AI

Reduce **splice time to under 1 hour** and decrease **failure rate to <5%** 