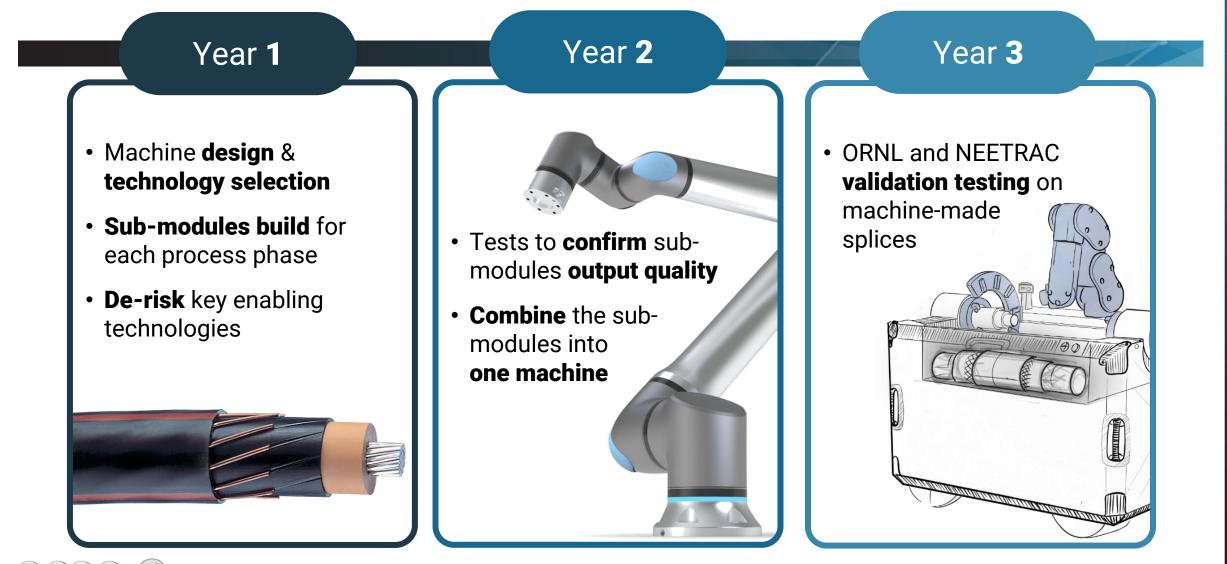

#### **Error-Free Splicing Machine** for Underground Power Cables Srinivas Siripurapu, Prysmian Cables & Systems USA, LLC **Category 3**

#### **Project Vision**

Solve the challenge of spicing underground medium-voltage power cables by automating the full process targeting <1 hour with <5% failure rate











### Fully automated MV cables splicing process



**Increase reliability** of US power grid targeting **underground cable systems** 

**Improve worker safety** by removing people from the manhole during the process

Enable splicing process improvements through Automation and AI

Reduce **splice time to under 1 hour** and decrease **failure rate to <5%** 





#### **Our Team**







2

# **Key Project Milestones**





Srini Siripurapu srini.siripurapu@prysmian.com

3

# **Technical R&D details 1/2**

CHANGING WHAT'S POSSIE



4

srini.siripurapu@prysmian.com

# **Technical R&D details 2/2**



#### **Interesting & Exciting**

- 1. A machine with a laser will perform better than a human with a knife
- 2. Changing a manual splicing process that has been the same for 100+ years







# **Key Performance Metrics**



After successful lab trials, we plan to perform extensive field validation trials with ConEdison and Conection

The machine industrialization will be based on extensive field trial feedbacks

**Business model**: Prysmian Power Grids BU to **commercialize and deploy** the machine to utilities around the US







*Srini Siripurapu* srini.siripurapu@prysmian.com

7



### U.S. DEPARTMENT OF