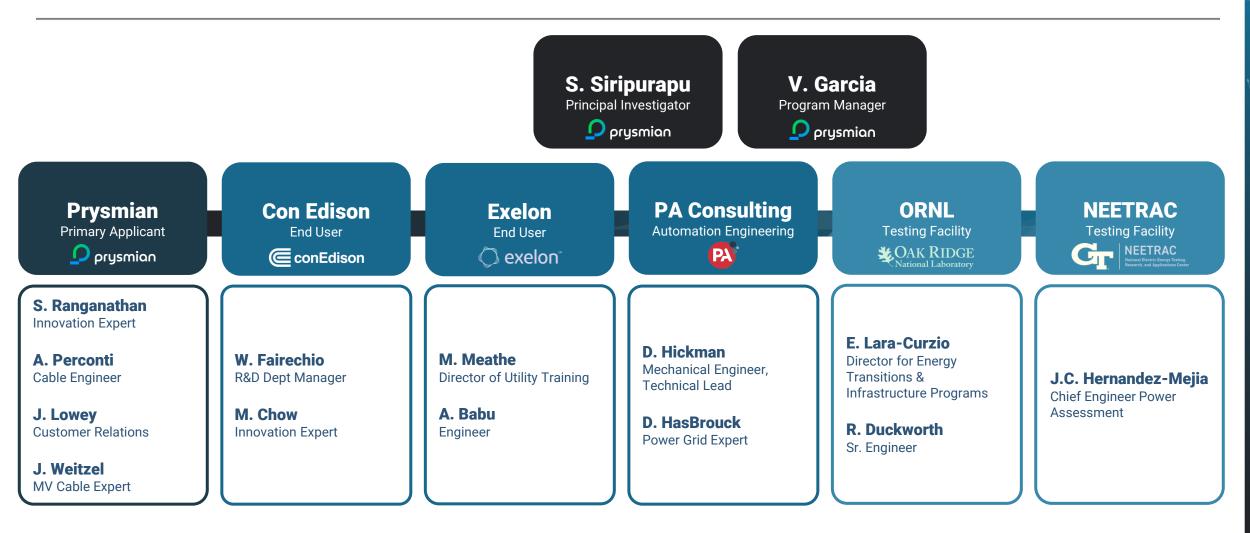

#### **Error-Free Splicing Machine** for Underground Power Cables Srinivas Siripurapu, Prysmian Cables & Systems USA, LLC **Category 3**

#### **Project Vision**

Solve the challenge of spicing underground medium-voltage power cables by automating the full process targeting <1 hour with <5% failure rate











### Fully automated MV cables splicing process



**Increase reliability** of US power grid targeting **underground cable systems** 

**Improve worker safety** by removing people from the manhole during the process

Enable splicing process improvements through Automation and AI

Reduce **splice time to under 1 hour** and decrease **failure rate to <5%** 





#### **Our Team**







2

# **Key Project Milestones**





Srini Siripurapu srini.siripurapu@prysmian.com

3

# **Technical R&D details 1/2**

CHANGING WHAT'S POSSIE



4

srini.siripurapu@prysmian.com

# **Technical R&D details 2/2**



#### **Interesting & Exciting**

- 1. A machine with a laser will perform better than a human with a knife
- 2. Changing a manual splicing process that has been the same for 100+ years







# **Key Performance Metrics**



After successful lab trials, we plan to perform extensive field validation trials with ConEdison and Conection

The machine industrialization will be based on extensive field trial feedbacks

**Business model**: Prysmian Power Grids BU to **commercialize and deploy** the machine to utilities around the US







*Srini Siripurapu* srini.siripurapu@pry