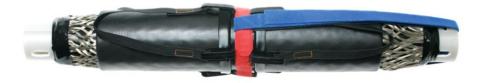

#### **Project Vision**

Solve the challenge of spicing underground medium-voltage power cables by automating the full process targeting <1 hour with <5% failure rate

### Fully automated MV cables splicing process

**Increase reliability** of US power grid targeting **underground cable systems** 

**Improve worker safety** by removing people from the manhole during the process

Enable splicing process improvements through Automation and AI

Reduce **splice time to under 1 hour** and decrease **failure rate to <5%** 