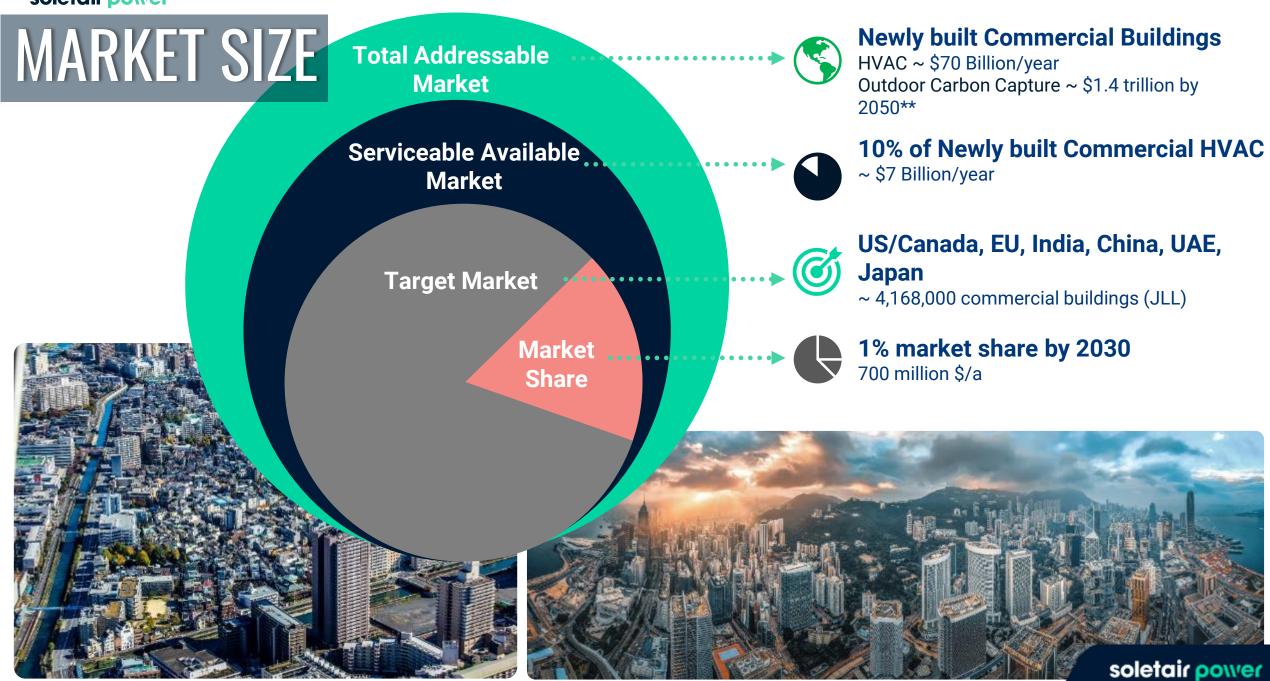

example**



# Why buildings' HVAC?

• Airflow rate 3m³/s (one AHU/Air Handling Unit only)

• System runtime 24/7

• Ventilation reduction 50%

Cost saving
 40k\$ /year (295\$/MWh)

• Avoided CO<sub>2</sub> (energy) 120 tons /year

• Captured CO<sub>2</sub> 40 tons /year

#### Revenue streams:

- Less energy used for cooling → lower costs → ROI target in 3 years
- Less energy used → lower emissions → lower carbon tax
- CO<sub>2</sub> captured → negative emissions → carbon credits
- Negative emissions → possibility for carbon neutral (negative) buildings



# Real systems, delivered.

- 1. Building HVAC integration Unit
- 2. Outdoor CO<sub>2</sub> Capture Unit
- 3. Indoor CO<sub>2</sub> Filtering Air Purifier
- 4. Power-to-X Unit Demo Unit

5. On going HVAC integrated to German customer





## **Team**



Ari Piispanen Co-founder & Sales Director



PhD Cyril Bajamundi Chief Technology Officer



Petri Laakso Chief Executive Officer



Dr. Kimmo Rauma
Chairman of the
Board

# BUILDINGS AS CARBON SINKS

#### **Soletair Power Oy**

Petri Laakso

+358 40 544 5646

petri.laakso@soletairpower.fi

Tuotantokatu 2 53850 Lappeenranta, Finland



www.soletairpower.fi



soletairpower



@soletairpower