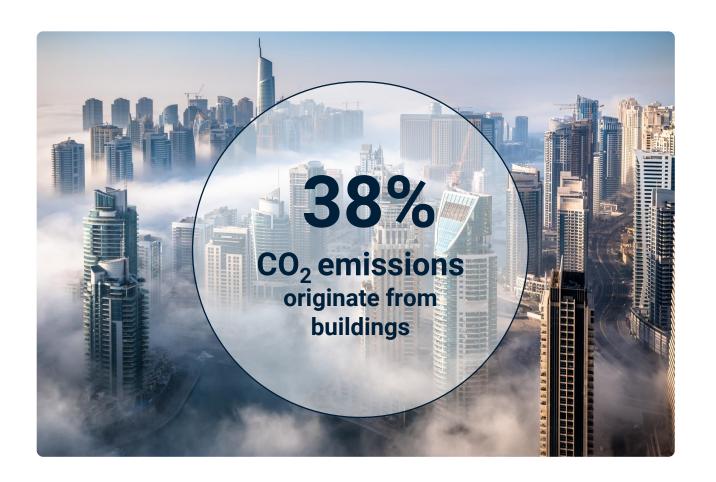

# Buildings need to be net-zero.

THE SOLUTION: Capturing more CO<sub>2</sub> than the building emits

Turning buildings into Carbon sinks.