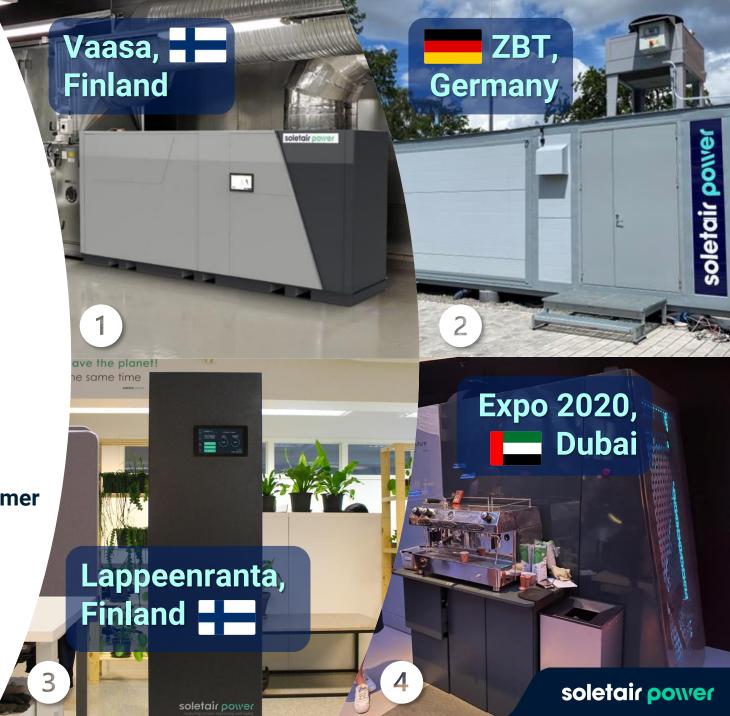

# Real systems, delivered.

- 1. Building HVAC integration Unit
- 2. Outdoor CO<sub>2</sub> Capture Unit
- 3. Indoor CO<sub>2</sub> Filtering Air Purifier
- 4. Power-to-X Unit Demo Unit

5. On going HVAC integrated to German customer