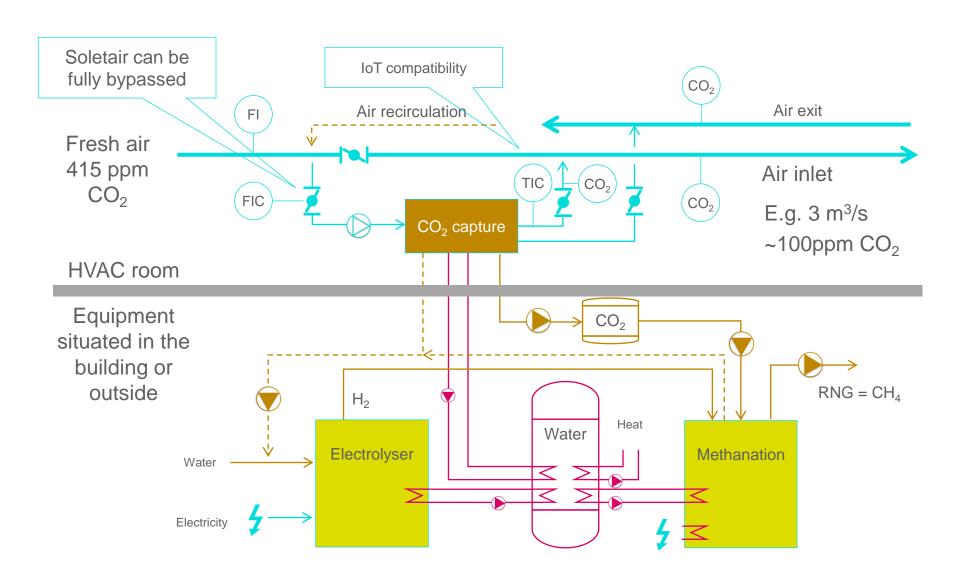

## **Equipment example**

# Why buildings' HVAC?

• Airflow rate 3m³/s (one AHU/Air Handling Unit only)

• System runtime 24/7

• Ventilation reduction 50%

Cost saving
 40k\$ /year (295\$/MWh)

• Avoided CO<sub>2</sub> (energy) 120 tons /year

• Captured CO<sub>2</sub> 40 tons /year

#### Revenue streams:

- Less energy used for cooling → lower costs → ROI target in 3 years
- Less energy used → lower emissions → lower carbon tax
- CO<sub>2</sub> captured → negative emissions → carbon credits
- Negative emissions → possibility for carbon neutral (negative) buildings