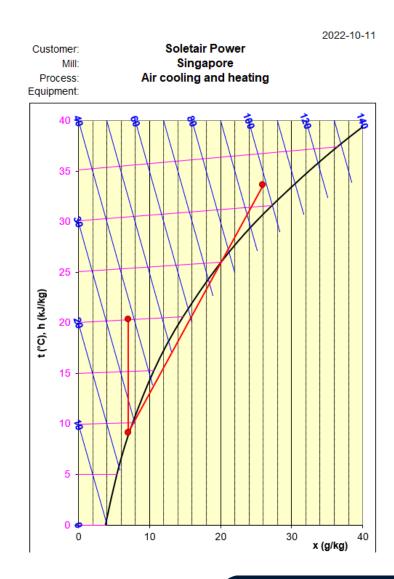

# Why buildings' HVAC?

• Airflow rate 3m³/s (one AHU/Air Handling Unit only)

• System runtime 24/7

• Ventilation reduction 50%

Cost saving
 40k\$ /year (295\$/MWh)

• Avoided CO<sub>2</sub> (energy) 120 tons /year