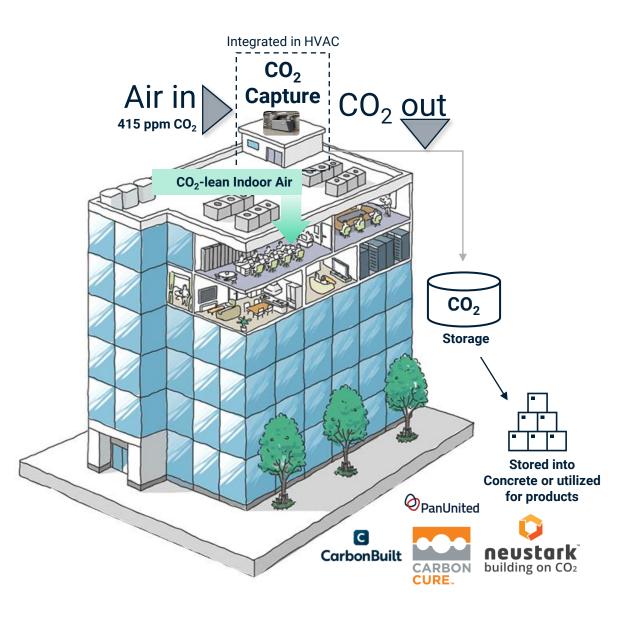

## **Equipment example**

# Why buildings' HVAC?

• Airflow rate 3m³/s (one AHU/Air Handling Unit only)

• System runtime 24/7

• Ventilation reduction 50%

Cost saving
 40k\$ /year (295\$/MWh)

• Avoided CO<sub>2</sub> (energy) 120 tons /year

• Captured CO<sub>2</sub> 40 tons /year